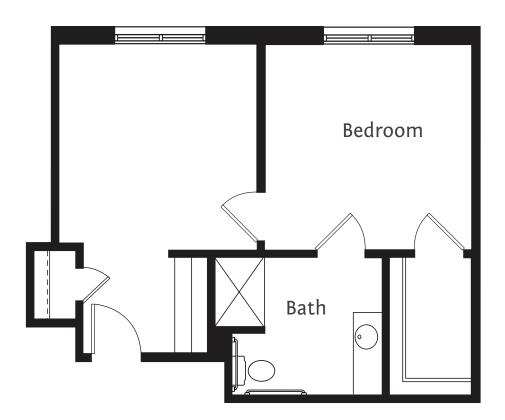

## The Bradley | Assisted Living Suite

502 S/F | One Bedroom | One Bath

1 of 3 Assisted Living Floorplans

10 Fountainview Terrace Greenville, SC 29607 Phone: 864-528-5501 Cascades-Verdae.com